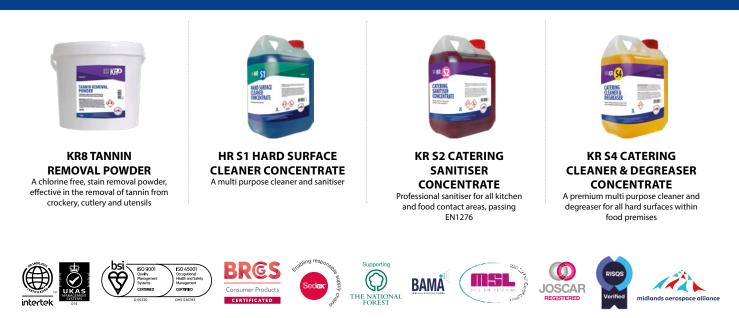

ication.

### **APPLICATION INSTRUCTIONS**

#### **Filter machines and percolators**

- Pour 100ml into reservoir and add 500ml of cold water. 1.
- 2. Switch on machine for 1 minute, then switch off and leave overnight.
- Boil the rest of the liquid through, then boil twice with 3. fresh water before use.



Setting the Standard in Cleaning & Maintenance



# Cleans and descales all types of coffee machines, as well as kitchen

applicances such as tea urns, dish and glass washers.



## **TECHNICAL DATA**

APPEARANCE PACK SIZE

Liquid 1 litre

## PRECAUTIONS

Avoid spilling, skin and eye contact.

# **STORAGE PRECAUTIONS**

Store in original container at temperatures between 4 and 40°C.

# **HEALTH AND SAFETY**

Health and Safety Data sheet available separately.

### **RELATED PRODUCTS**



arrowchem.com